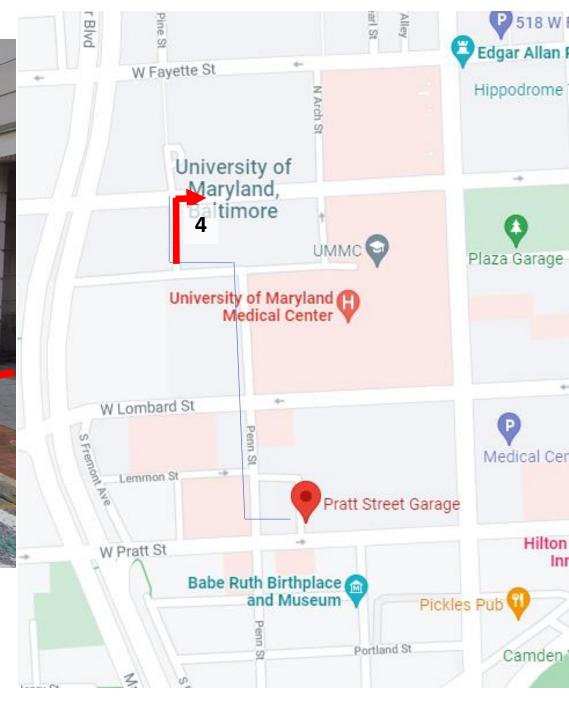

3. At the next intersection, go right onto Pine street, which will lead you underneath a building/bridgeway.

4. The next intersection is West Baltimore Street. Turn right and this is your entrance to HSF I on your right. Go into the lobby and proceed to obtaining a visitor badge. Then call the lab for escort to us. 410-706-7992