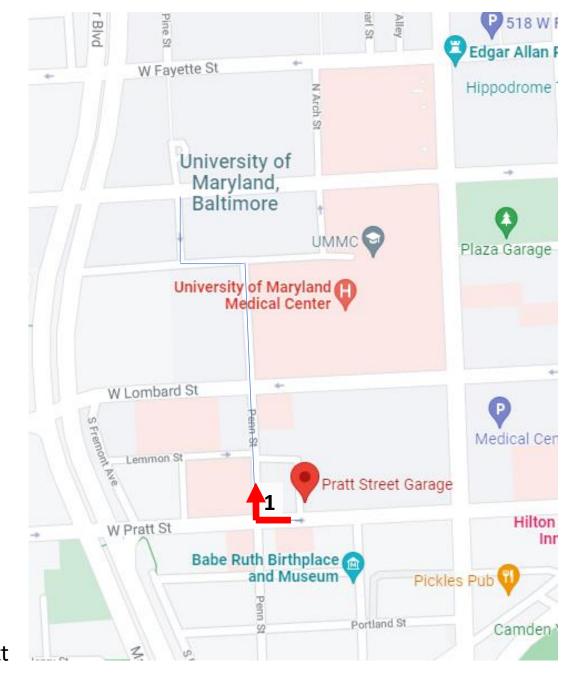

1. After parking, go out to Pratt Street and turn right to go west on Pratt Street, toward the blue awning (Penn Restaurant) and take a right on Penn Street.

2. Follow Penn Street, past the Hospital shock Trauma entrance, until it ends on Redwood Street at the back of a building. Go left under the building.