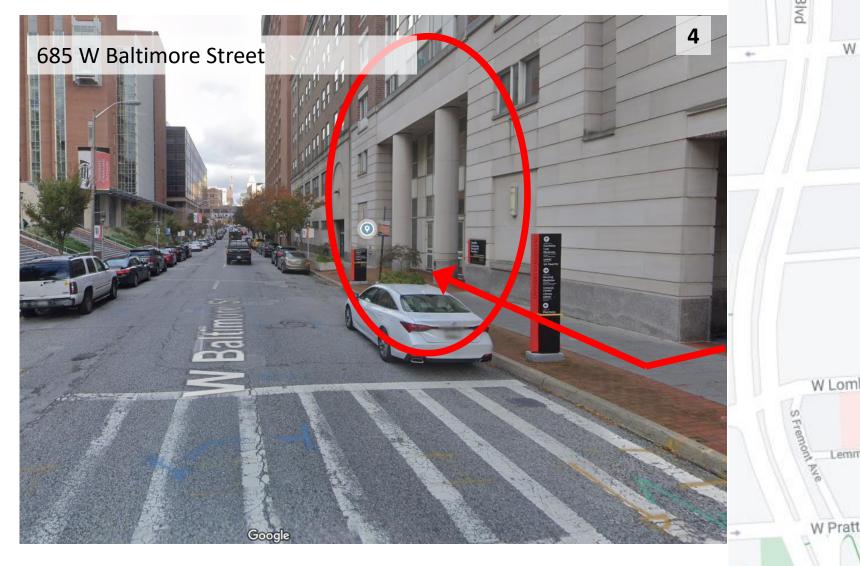

3. At the next intersection, go right onto Pine street, which will lead you underneath a building/bridgeway.

4. The next intersection is West Baltimore Street. Turn right and this is your entrance to HSF I on your right. Go into the lobby and proceed to obtaining a visitor badge. Then call the lab for escort to us. 410-706-7992