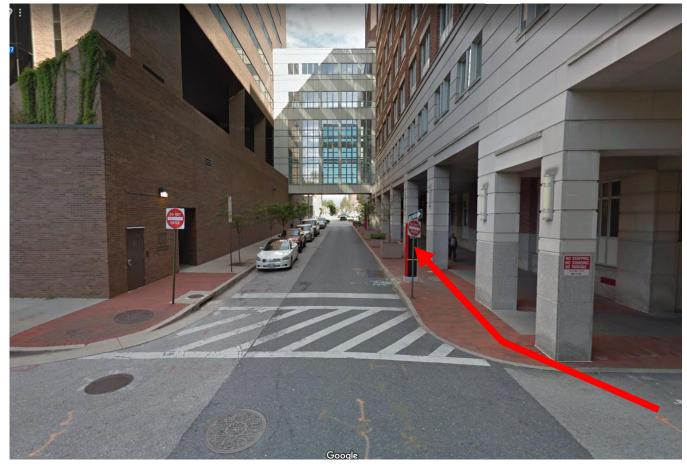

1. After parking, go out to Pratt Street and turn right to go west on Pratt Street, toward the blue awning (Penn Restaurant) and take a right on Penn Street.

2. Follow Penn Street, past the Hospital shock Trauma entrance, until it ends on Redwood Street at the back of a building. Go left under the building.