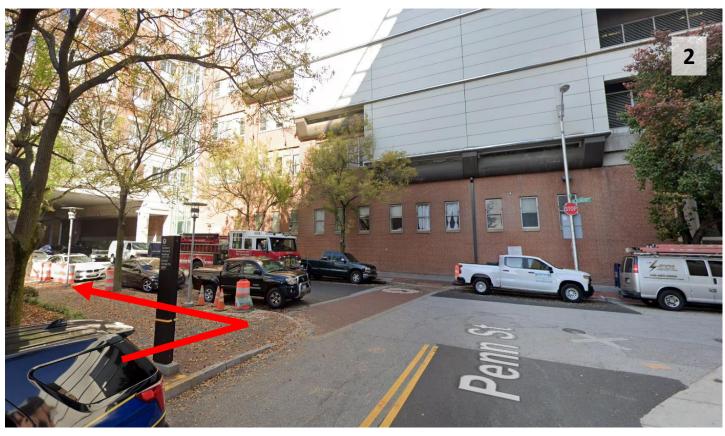

1. After parking, go out to Pratt Street and turn right to go west on Pratt Street, toward the blue awning (Penn Restaurant) and take a right on Penn Street.

2. Follow Penn Street, past the Hospital shock Trauma entrance, until it ends on Redwood Street at the back of a building. Go left under the building.

3. At the next intersection, go right onto Pine street, which will lead you underneath a building/bridgeway.

4. The next intersection is West Baltimore Street. Turn right and this is your entrance to HSF I on your right. Go into the lobby and proceed to obtaining a visitor badge. Then call the lab for escort to us. 410-706-7992