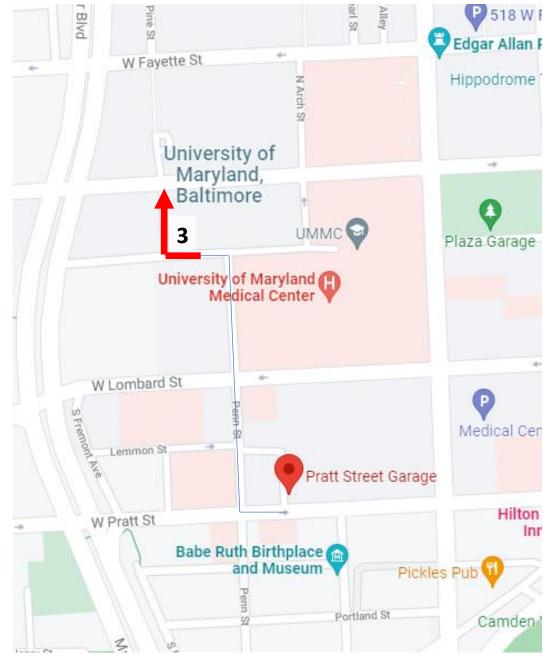

3. At the next intersection, go right onto Pine street, which will lead you underneath a building/bridgeway.

4. The next intersection is West Baltimore Street. Turn right and this is your entrance to HSF I on your right. Go into the lobby and proceed to obtaining a visitor badge. Then call the lab for escort to us. 410-706-7992