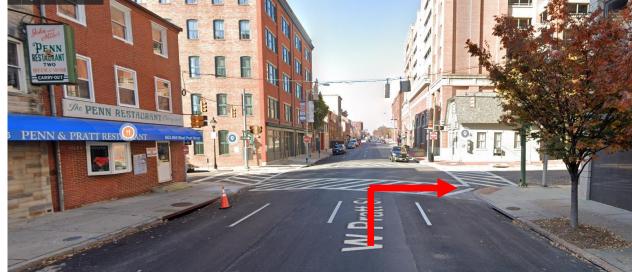

1. After parking, go out to Pratt Street and turn right to go west on Pratt Street, toward the blue awning (Penn Restaurant) and take a right on Penn Street.

2. Follow Penn Street, past the Hospital shock Trauma entrance, until it ends on Redwood Street at the back of a building. Go left under the building.