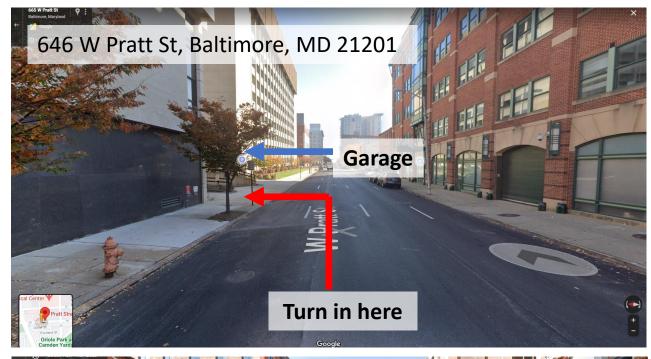

1. After parking, go out to Pratt Street and turn right to go west on Pratt Street, toward the blue awning (Penn Restaurant) and take a right on Penn Street.

2. Follow Penn Street, past the Hospital shock Trauma entrance, until it ends on Redwood Street at the back of a building. Go left under the building.