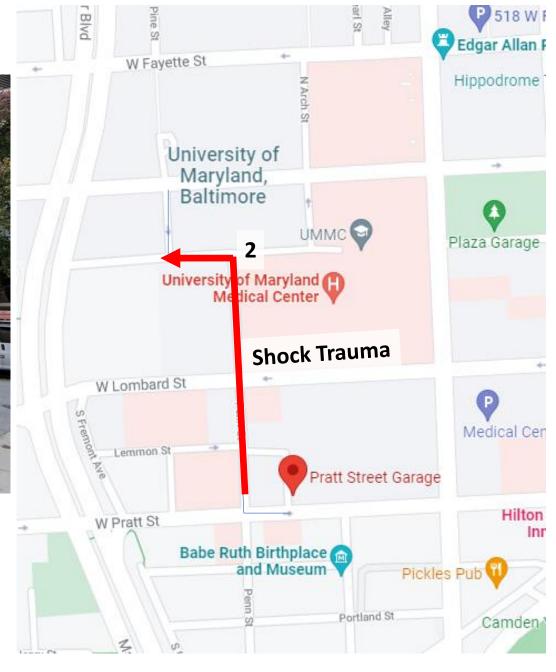

1. After parking, go out to Pratt Street and turn right to go west on Pratt Street, toward the blue awning (Penn Restaurant) and take a right on Penn Street.

2. Follow Penn Street, past the Hospital shock Trauma entrance, until it ends on Redwood Street at the back of a building. Go left under the building.