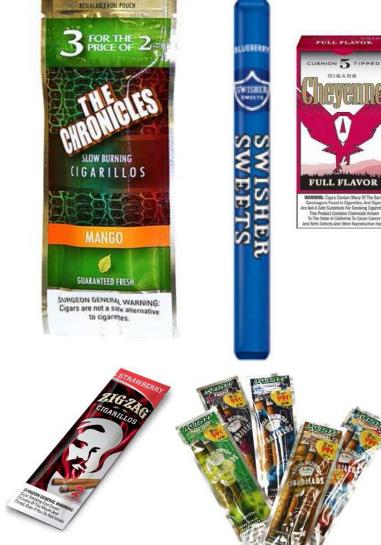

# Packaging

WARNING: Cigars Contain Many Of The Same Carcinogens Found In Digarettes, And Digars Are Not A Safe Substitute For Smoking Digarettes Tois Product Contains Chemicalo Known Tois Product Contains Chemicalo Known To The State of California To Cause Carcor And Birth Defects And Other Reproductive Ham

Continuous Cugaris Contain Wany Or Inte Same Cancinopone Reveal la Capavitte, Ard Capara Are Not A Safe Substitute For Smoking Gigarettes This Product Centains Chemicals Known To The State of California To Cause Cancer And Sirm Defects And Other Reproductive Harm.

CUSHION 5 TIPPED DIRATE GVGI WILD CHERRY

WARNING: Cigars Contain Many Of The Same Rennings Cogani Contain Marty or Inte Same Carcinogram Fond In Classification of Classification This Product Contains Chemicalis Known To The State of California To Cause Cancer And Birth Defects And Other Reproductive Harr

WARNING: Cigars Contain Many Of The Same Anothenics Logans Contain early of the Same Cancinogene Found in Cogantities, And Capera Are Not A Safe Substitute For Smeking Cliparettes This Product Contains Chemicals Known To The Safes of California To Cause Concer And Birth Defects And Other Reproductive Harm

的行為目的是中國社

SWISHER SWEETS

Billin

<u>www.countertobacco.org</u>; Campaign for Tobacco Free Kids, 2013