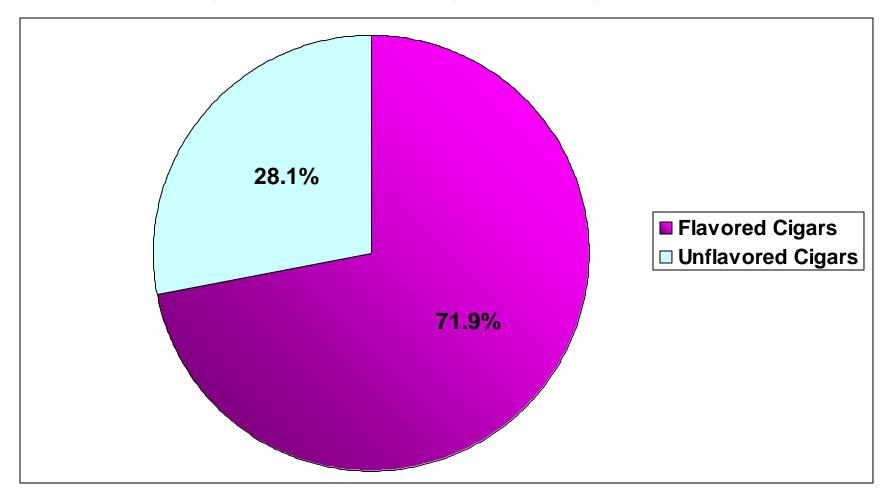

#### Flavored Cigar Smoking by Underage High School Youth in Maryland, 2013

(Among such youth who smoked a cigar product during the past 30 days)

Source: 2013 Maryland Tobacco and Risk Behavior Survey