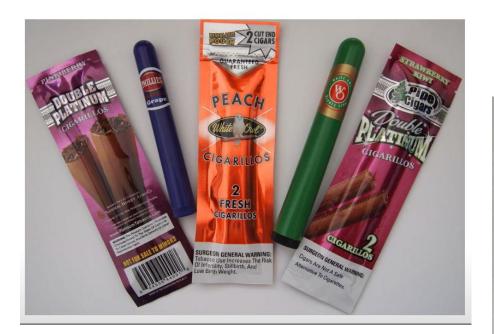

#### Flavors

Campaign for Tobacco Free Kids, 2013

# **Campaign Messaging**

- Cigars are attractive, accessible, and affordable
  - Available in same flavors and prices as ice cream cone or candy
  - Sweet flavors mask the harshness of tobacco
  - Cheap often <\$1
  - Often sold individually, decreasing price point and increasing affordability
- Seemingly harmless products can lead to a lifelong trap of addiction