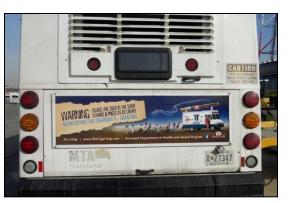

# Packaging

WARNING: Cigars Contain Many Of The Same Carcinogens Found In Digarettes, And Digars Are Not A Safe Substitute For Smoking Digarettes Tois Product Contains Chemicalo Known Tois Product Contains Chemicalo Known To The State of California To Cause Carcor And Birth Defects And Other Reproductive Ham

Continuous Cugaris Contain Wany Or Inte Same Cancinopone Reveal la Capavitte, Ard Capara Are Not A Safe Substitute For Smoking Gigarettes This Product Centains Chemicals Known To The State of California To Cause Cancer And Sirm Defects And Other Reproductive Harm.

CUSHION 5 TIPPED DIRATE GVGI WILD CHERRY

WARNING: Cigars Contain Many Of The Same Rennings Cogani Contain Marty or Inte Same Carcinogram Fond In Classification of Classification This Product Contains Chemicalis Known To The State of California To Cause Cancer And Birth Defects And Other Reproductive Harr

WARNING: Cigars Contain Many Of The Same Anothenics Logans Contain early of the Same Cancinogene Found in Cogantities, And Capera Are Not A Safe Substitute For Smeking Cliparettes This Product Contains Chemicals Known To The Safes of California To Cause Concer And Birth Defects And Other Reproductive Harm