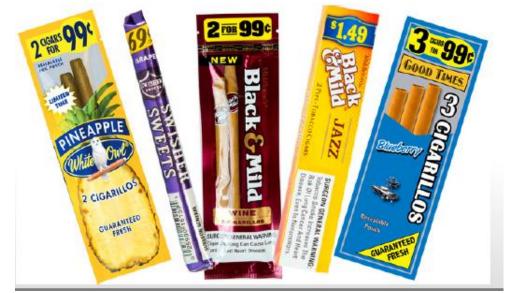

#### Flavors

Campaign for Tobacco Free Kids, 2013

# **Campaign Messaging**

- Cigars are attractive, accessible, and affordable
  - Available in same flavors and prices as ice cream cone or candy
  - Sweet flavors mask the harshness of tobacco
  - Cheap often <\$1
  - Often sold individually, decreasing price point and increasing affordability
- Seemingly harmless products can lead to a lifelong trap of addiction