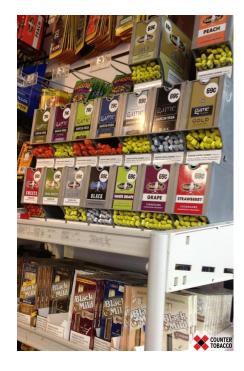

#### Flavored Cigar Smoking by Underage High School Youth in Maryland, 2013

(Among such youth who smoked a cigar product during the past 30 days)

Source: 2013 Maryland Tobacco and Risk Behavior Survey

#### Flavors

Campaign for Tobacco Free Kids, 2013