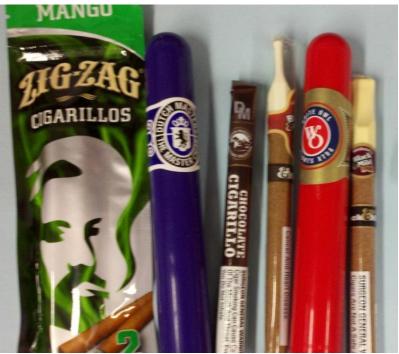

#### Flavors

Campaign for Tobacco Free Kids, 2013

# **Campaign Messaging**

- Cigars are attractive, accessible, and affordable
  - Available in same flavors and prices as ice cream cone or candy
  - Sweet flavors mask the harshness of tobacco
  - Cheap often <\$1
  - Often sold individually, decreasing price point and increasing affordability
- Seemingly harmless products can lead to a lifelong trap of addiction