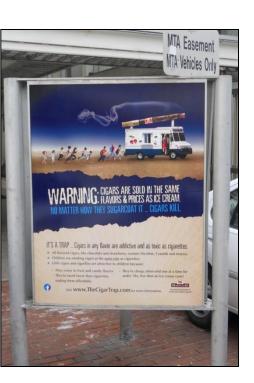

# **Campaign Messaging**

- Cigars are attractive, accessible, and affordable
  - Available in same flavors and prices as ice cream cone or candy
  - Sweet flavors mask the harshness of tobacco
  - Cheap often <\$1
  - Often sold individually, decreasing price point and increasing affordability
- Seemingly harmless products can lead to a lifelong trap of addiction

# **The Cigar Trap**