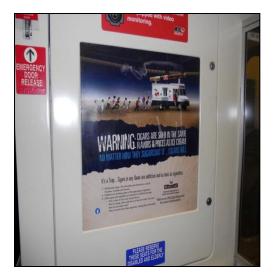

# Packaging

WARNING: Cigars Contain Many Of The Same Carcinogens Found In Digarettes, And Digars Are Not A Safe Substitute For Smoking Digarettes Tois Product Contains Chemicalo Known Tois Product Contains Chemicalo Known To The State of California To Cause Carcor And Birth Defects And Other Reproductive Ham

Continuous Cugaris Contain Wany Or Inte Same Cancinopone Reveal la Capavitte, Ard Capara Are Not A Safe Substitute For Smoking Gigarettes This Product Centains Chemicals Known To The State of California To Cause Cancer And Sirm Defects And Other Reproductive Harm.

CUSHION 5 TIPPED DIRATE GVGI WILD CHERRY

WARNING: Cigars Contain Many Of The Same Rennings Cogani Contain Marty or Inte Same Carcinogram Fond In Classification of Classification This Product Contains Chemicalis Known To The State of California To Cause Cancer And Birth Defects And Other Reproductive Harr

WARNING: Cigars Contain Many Of The Same Anothenics Logans Contain early of the Same Cancinogene Found in Cogantities, And Capera Are Not A Safe Substitute For Smeking Cliparettes This Product Contains Chemicals Known To The Safes of California To Cause Concer And Birth Defects And Other Reproductive Harm