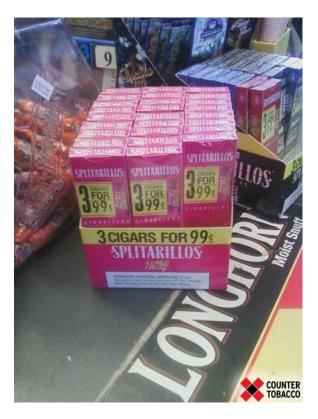

# Price

# **Campaign Messaging**

- Cigars are attractive, accessible, and affordable
  - Available in same flavors and prices as ice cream cone or candy
  - Sweet flavors mask the harshness of tobacco
  - Cheap often <\$1
  - Often sold individually, decreasing price point and increasing affordability
- Seemingly harmless products can lead to a lifelong trap of addiction