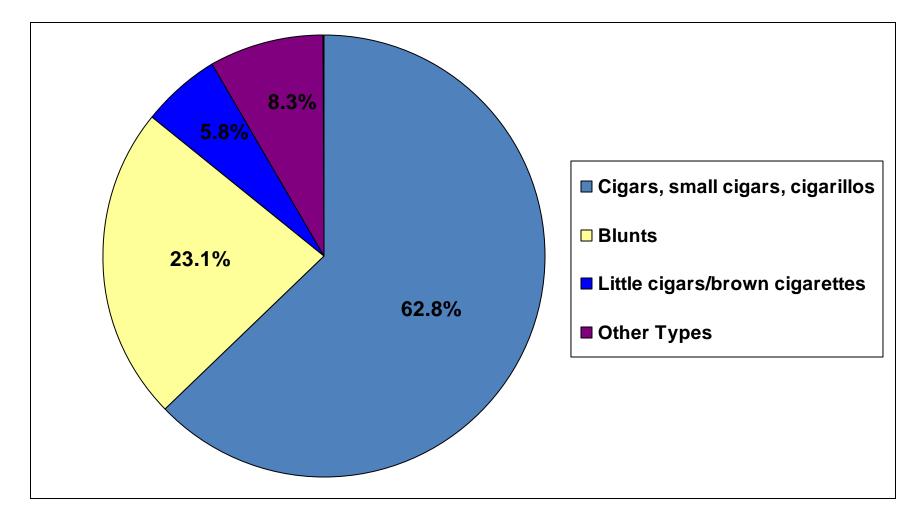

#### Maryland Underage High School Cigar Users - 2012 What Kind of Cigar <u>Usually</u> Smoked Past 30 Days

Source: 2013 Maryland Tobacco and Risk Behavior Survey