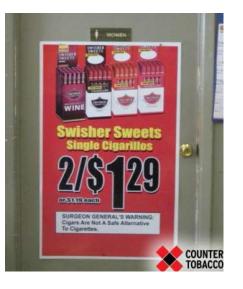

# Price

# **Campaign Messaging**

- Cigars are attractive, accessible, and affordable
  - Available in same flavors and prices as ice cream cone or candy
  - Sweet flavors mask the harshness of tobacco
  - Cheap often <\$1
  - Often sold individually, decreasing price point and increasing affordability
- Seemingly harmless products can lead to a lifelong trap of addiction