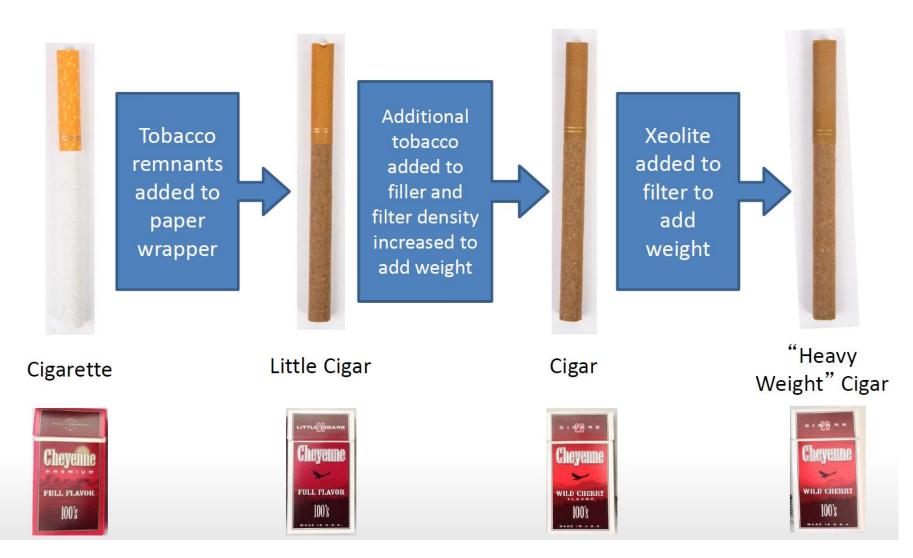

# Packaging

WARNING: Cigars Contain Many Of The Same Carcinogens Found In Digarettes, And Digars Are Not A Safe Substitute For Smoking Digarettes Tois Product Contains Chemicalo Known Tois Product Contains Chemicalo Known To The State of California To Cause Carcor And Birth Defects And Other Reproductive Ham

Continuous Cugaris Contain Wany Or Inte Same Cancinopone Reveal la Capavitte, Ard Capara Are Not A Safe Substitute For Smoking Gigarettes This Product Centains Chemicals Known To The State of California To Cause Cancer And Sirm Defects And Other Reproductive Harm.

CUSHION 5 TIPPED DIRATE GVGI WILD CHERRY

WARNING: Cigars Contain Many Of The Same Rennings Cogani Contain Marty or Inte Same Carcinogram Fond In Classification of Classification This Product Contains Chemicalis Known To The State of California To Cause Cancer And Birth Defects And Other Reproductive Harr

WARNING: Cigars Contain Many Of The Same Anothenics Logans Contain early of the Same Cancinogene Found in Cogantities, And Capera Are Not A Safe Substitute For Smeking Cliparettes This Product Contains Chemicals Known To The Safes of California To Cause Concer And Birth Defects And Other Reproductive Harm