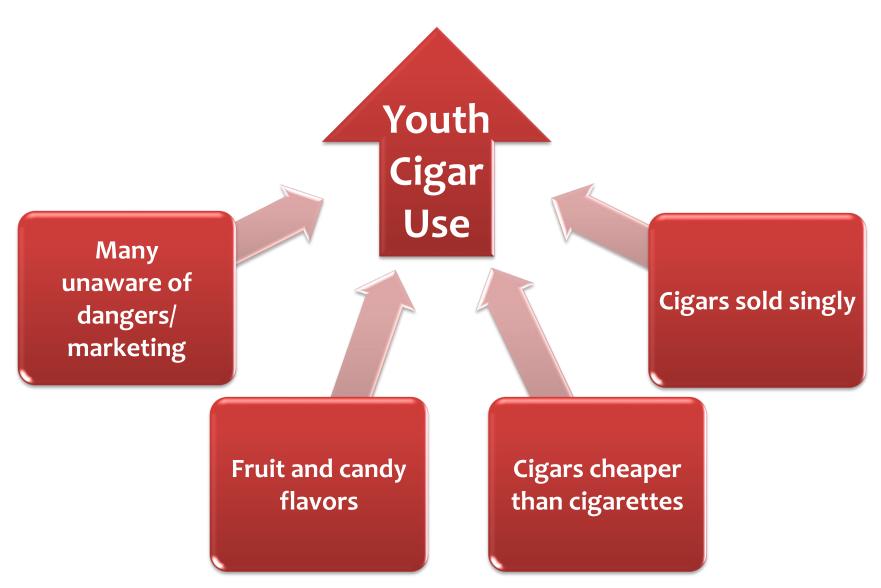

#### **Cause for Concern**

# **Campaign Messaging**

- Cigars are attractive, accessible, and affordable
  - Available in same flavors and prices as ice cream cone or candy
  - Sweet flavors mask the harshness of tobacco
  - Cheap often <\$1
  - Often sold individually, decreasing price point and increasing affordability
- Seemingly harmless products can lead to a lifelong trap of addiction