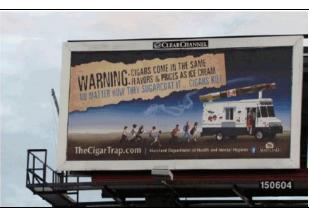

# **Campaign Messaging**

- Cigars are attractive, accessible, and affordable
  - Available in same flavors and prices as ice cream cone or candy
  - Sweet flavors mask the harshness of tobacco
  - Cheap often <\$1
  - Often sold individually, decreasing price point and increasing affordability
- Seemingly harmless products can lead to a lifelong trap of addiction

# **The Cigar Trap**