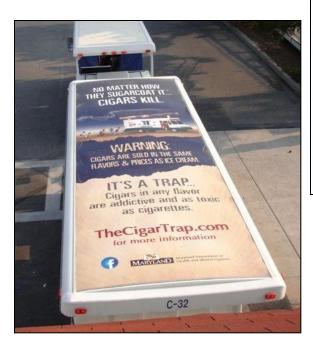

# **Campaign Messaging**

- Cigars are attractive, accessible, and affordable
  - Available in same flavors and prices as ice cream cone or candy
  - Sweet flavors mask the harshness of tobacco
  - Cheap often <\$1
  - Often sold individually, decreasing price point and increasing affordability
- Seemingly harmless products can lead to a lifelong trap of addiction

# **The Cigar Trap**