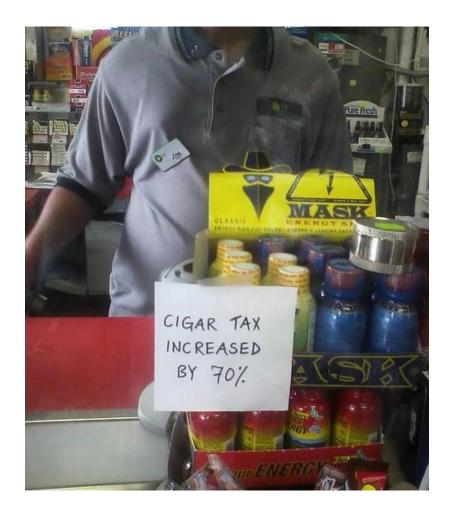

#### **Price Increases**

### **MD Tobacco Taxes**

- Cigarette Tax \$2.00/pack (2008)
- Non-premium cigar products 70% of wholesale price (2012)
  - 15% of wholesale price prior to 2012
- Smokeless Tobacco 30% of wholesale price (2012)
  - 15% of wholesale price prior to 2012