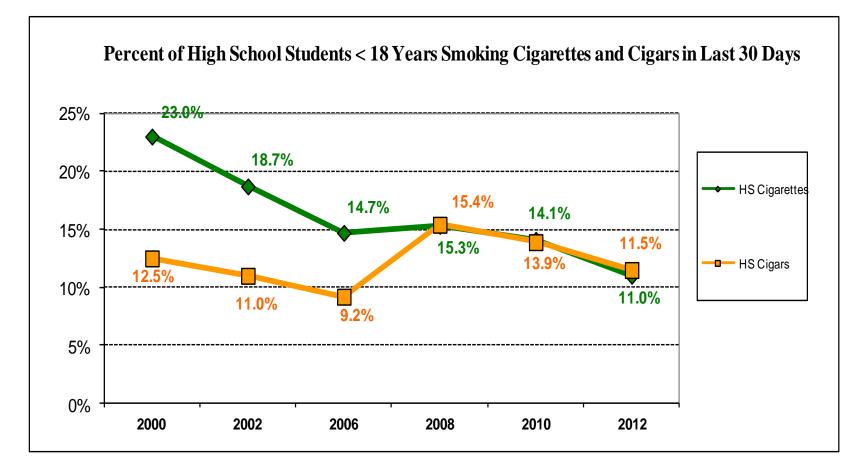

#### **Maryland Youth Tobacco Use**

Source: High School Youth: 2000-2010 Maryland Youth Tobacco Survey and the 2013 Maryland Youth Tobacco & Risk Behavior Survey. Adults: 2012 Behavioral Risk Factor Surveillance System.