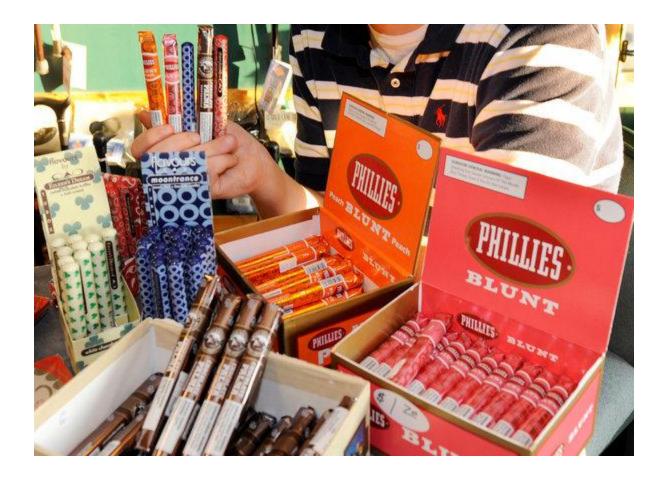

#### Maryland Underage High School Cigar Users - 2012 What Kind of Cigar <u>Usually</u> Smoked Past 30 Days

Source: 2013 Maryland Tobacco and Risk Behavior Survey

#### Flavored Cigar Smoking by Underage High School Youth in Maryland, 2013

(Among such youth who smoked a cigar product during the past 30 days)

Source: 2013 Maryland Tobacco and Risk Behavior Survey