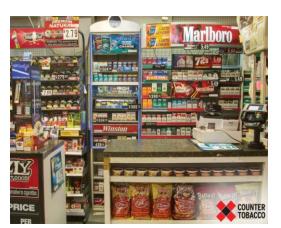

#### Location, Location, Location

www.countertobacco.org

# **Opportunities**

- Point of Sale Advertising: Store Audits
- Litter
- Youth Coalitions
  MD TRASH
- SGR

#### HOW TO CONDUCT AN AUDIT

COUNTER TOBACCO

**Ready to lead your youth on a store audit?** Follow the instructions below to be sure to focus on the right things

#### Where should you be looking?

could for totacco advertisements on the building extensive (walls, windows, and doors) and in the parking lpt, "four cause our signs posted on the outside of a store windows or obcar and signs that are posted in the inside of totace windows scing outwards. You can also cours signs on the inside of a store that are clearly visible while standing outside (or ameli, signs hanging) from the ceiling of the torols. Signs may be in any location on the property, like Heness or on as tation hand purpose, so be sure to local carefully. All your group is localing around, there the to await right up to the dis you find to get a close look. Remember to take parketing line of the advertisements.

#### How should you be counting advertisements?

Have your youth group count the number of advertisements at each retailer. An ad is something portable that could be picked up, and moved in one piece. Be sure to keep a few things in mind:

Example: Count as 1 Ad If there are multip sections on one a count it as one ad

An Ad for more than one product

Do not count Ads where the brand name cannot be identified.