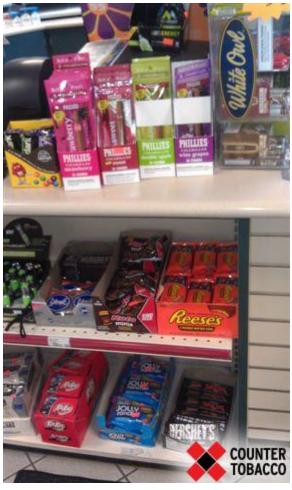

# **Campaign Messaging**

- Cigars are attractive, accessible, and affordable
  - Available in same flavors and prices as ice cream cone or candy
  - Sweet flavors mask the harshness of tobacco
  - Cheap often <\$1
  - Often sold individually, decreasing price point and increasing affordability
- Seemingly harmless products can lead to a lifelong trap of addiction