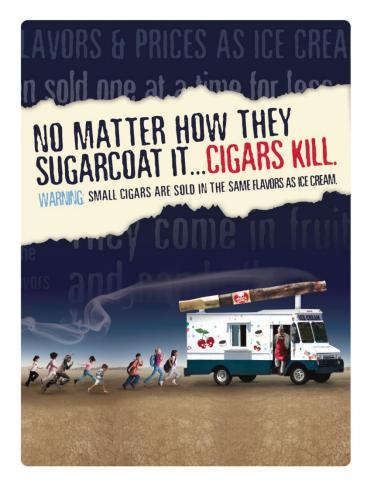

# **Campaign Messaging**

- Cigars are attractive, accessible, and affordable
  - Available in same flavors and prices as ice cream cone or candy
  - Sweet flavors mask the harshness of tobacco
  - Cheap often <\$1
  - Often sold individually, decreasing price point and increasing affordability
- Seemingly harmless products can lead to a lifelong trap of addiction

# **The Cigar Trap**