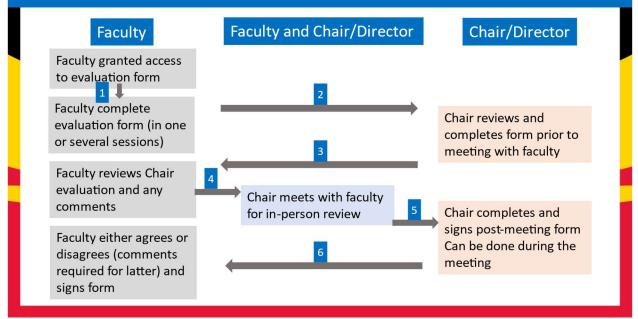

## WORKFLOW FOR ONLINE ANNUAL FACULTY EVALUATIONS

Faculty granted access to evaluation form

Faculty complete evaluation form (in one or several sessions)