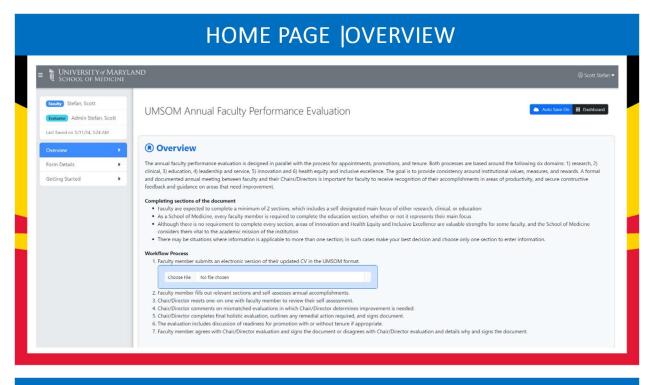

- How to access the application: <u>https://faceval.som.umaryland.edu</u>
- Support Questions: <u>help@som.umaryland.edu</u>

The annual faculty performance evaluation is designed in parallel with the process for appointments, promotions, and tenure. Both processes are based around the following six domains: 1) research, 2) clinical, 3) education, 4) leadership and service, 5) innovation and 6) health equity and inclusive excellence. The goal is to provide consistency around institutional values, measures, and rewards. A formal and documented annual meeting between faculty and their Chairs/Directors is important for faculty to receive recognition of their accomplishments in areas of productivity, and secure constructive feedback and guidance on areas that need improvement.

#### **Completing sections of the document**

- Faculty are expected to complete a minimum of 2 sections, which includes a self-designated main focus of either research, clinical, or education
- As a School of Medicine, every faculty member is required to complete the education section, whether or not it represents their main focus
- Although there is no requirement to complete every section, areas of Innovation and Health Equity and Inclusive Excellence are valuable strengths for some faculty, and the School of Medicine considers them vital to the academic mission of the institution
- There may be situations where information is applicable to more than one section; in such cases make your best decision and choose only one section to enter information.

#### Workflow Process

- 1. Faculty member submits an electronic version of their updated CV in the UMSOM format.
- 2. Faculty member fills out relevant sections and self-assesses annual accomplishments.
- 3. Chair/Director meets one-on-one with faculty member to review their self-assessment.
- 4. Chair/Director comments on mismatched evaluations in which Chair/Director determines improvement is needed.
- 5. Chair/Director completes final holistic evaluation, outlines any remedial action required, and signs document.
- 6. The evaluation includes discussion of readiness for promotion with or without tenure if appropriate.
- 7. Faculty member agrees with Chair/Director evaluation and signs the document or disagrees with Chair/Director evaluation and details why and signs the document.