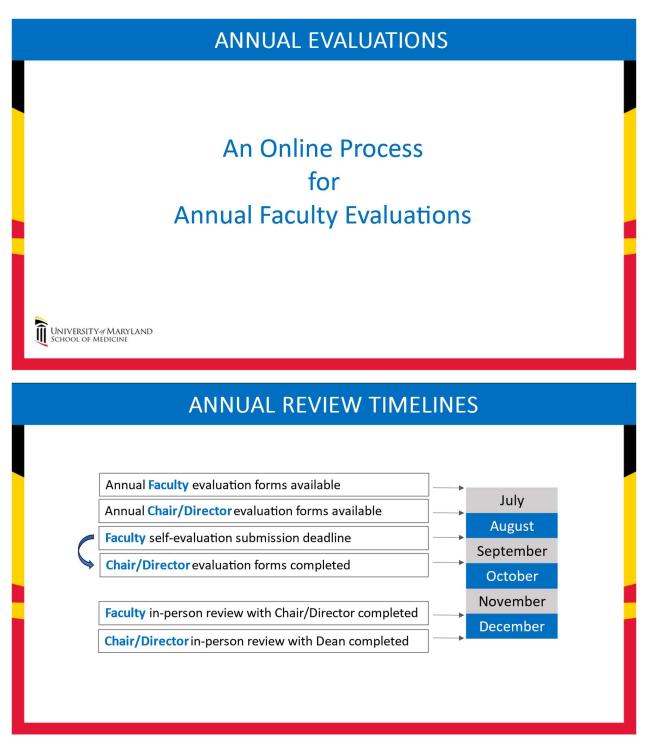

- How to access the application: <u>https://faceval.som.umaryland.edu</u>
- Support Questions: <u>help@som.umaryland.edu</u>

The annual faculty performance evaluation is designed in parallel with the process for appointments, promotions, and tenure. Both processes are based around the following six domains: 1) research, 2) clinical, 3) education, 4) leadership and service, 5) innovation and 6) health equity and inclusive excellence. The goal is to provide consistency around institutional values, measures, and rewards. A formal and documented annual meeting between faculty and their Chairs/Directors is important for faculty to receive recognition of their accomplishments in areas of productivity, and secure constructive feedback and guidance on areas that need improvement.

#### **Completing sections of the document**

- Faculty are expected to complete a minimum of 2 sections, which includes a self-designated main focus of either research, clinical, or education
- As a School of Medicine, every faculty member is required to complete the education section, whether or not it represents their main focus
- Although there is no requirement to complete every section, areas of Innovation and Health Equity and Inclusive Excellence are valuable strengths for some faculty, and the School of Medicine considers them vital to the academic mission of the institution
- There may be situations where information is applicable to more than one section; in such cases make your best decision and choose only one section to enter information.

#### Workflow Process

- 1. Faculty member submits an electronic version of their updated CV in the UMSOM format.
- 2. Faculty member fills out relevant sections and self-assesses annual accomplishments.
- 3. Chair/Director meets one-on-one with faculty member to review their self-assessment.
- 4. Chair/Director comments on mismatched evaluations in which Chair/Director determines improvement is needed.
- 5. Chair/Director completes final holistic evaluation, outlines any remedial action required, and signs document.
- 6. The evaluation includes discussion of readiness for promotion with or without tenure if appropriate.
- 7. Faculty member agrees with Chair/Director evaluation and signs the document or disagrees with Chair/Director evaluation and details why and signs the document.