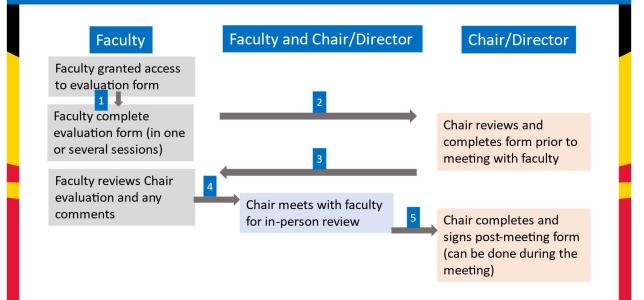

#### Workflow Process

- 1. Faculty member submits an electronic version of their updated CV in the UMSOM format.
- 2. Faculty member fills out relevant sections and self-assesses annual accomplishments.
- 3. Chair/Director meets one-on-one with faculty member to review their self-assessment.
- 4. Chair/Director comments on mismatched evaluations in which Chair/Director determines improvement is needed.
- 5. Chair/Director completes final holistic evaluation, outlines any remedial action required, and signs document.
- 6. The evaluation includes discussion of readiness for promotion with or without tenure if appropriate.
- 7. Faculty member agrees with Chair/Director evaluation and signs the document or disagrees with Chair/Director evaluation and details why and signs the document.

## WORKFLOW FOR ONLINE ANNUAL FACULTY EVALUATIONS

Faculty granted access to evaluation form

Faculty complete evaluation form (in one or several sessions)